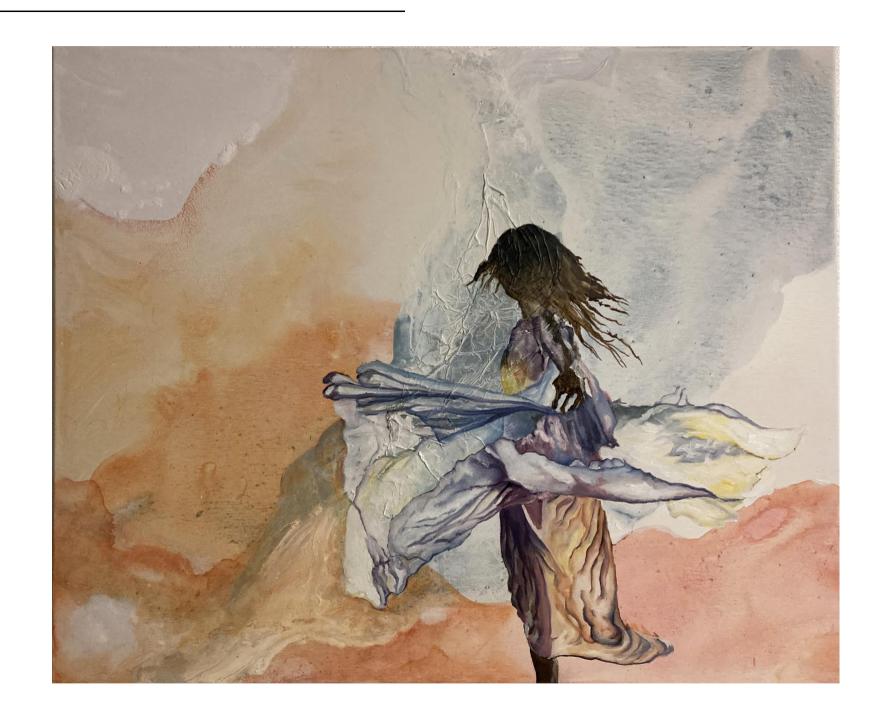

## Valley Isle

Mixed media on canvas 2023

> Mauka Diver 30 x 40 in

Hula 30 x 24 in

Hokule'a 40 x 30 in

Creature of Grace 30 x 24 in

The last flower that I did not squeeze but planted there on the shore, where the sun fell every morning.

'Valley Isle' is the creative vision of artist Melody Guini capturing the spirit of the Hawaiian Islands. Recently, she moved from Makai (ocean side) to Mauka (mountain side) which has been a major source of inspiration for her work. These creations reflect the awe and serenity of green cathedral-looking valleys in conversation with the surrounding multifaceted sea. In a unique blend of traditional and modern art, Melody brings the breathtaking beauty of the islands to the world.