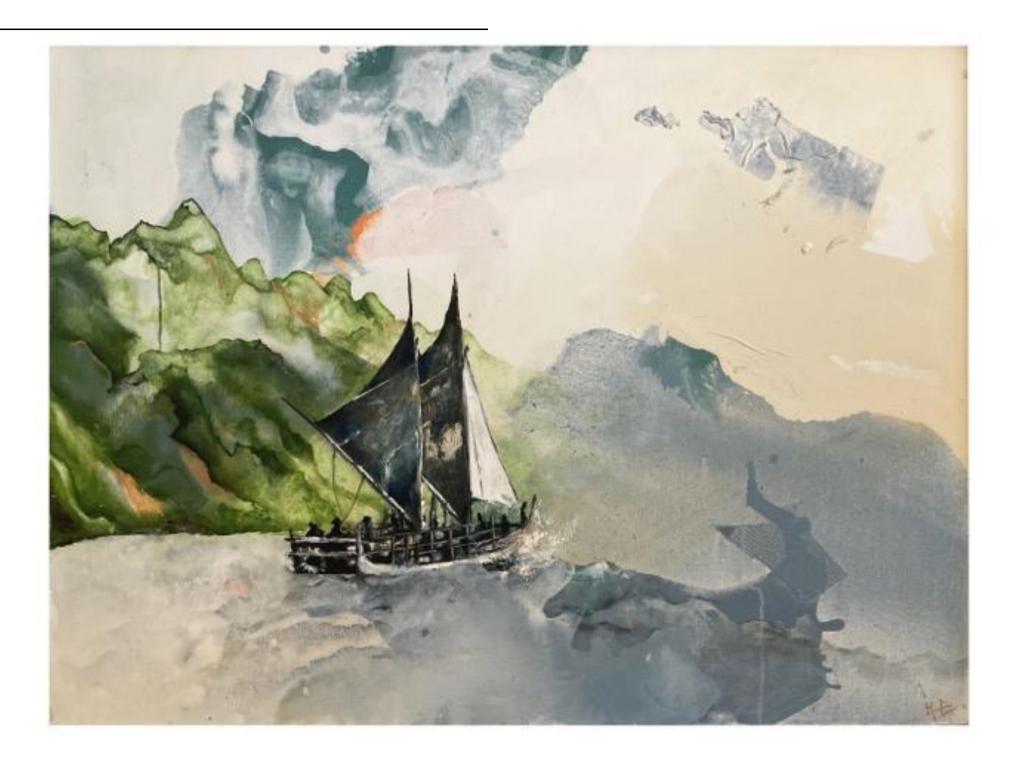

## Valley Isle

Mixed media on canvas 2023

> Mauka Diver 30 x 40 in

Hula 30 x 24 in

Hokule'a 40 x 30 in

Creature of Grace 30 x 24 in

The last flower that I did not squeeze but planted there on the shore, where the sun fell every morning.

'Valley Isle' is the creative vision of artist Melody Guini capturing the spirit of the Hawaiian Islands. Recently, she moved from Makai (ocean side) to Mauka (mountain side) which has been a major source of inspiration for her work. These creations reflect the awe and serenity of green cathedral-looking valleys in conversation with the surrounding multifaceted sea. In a unique blend of traditional and modern art, Melody brings the breathtaking beauty of the islands to the world.