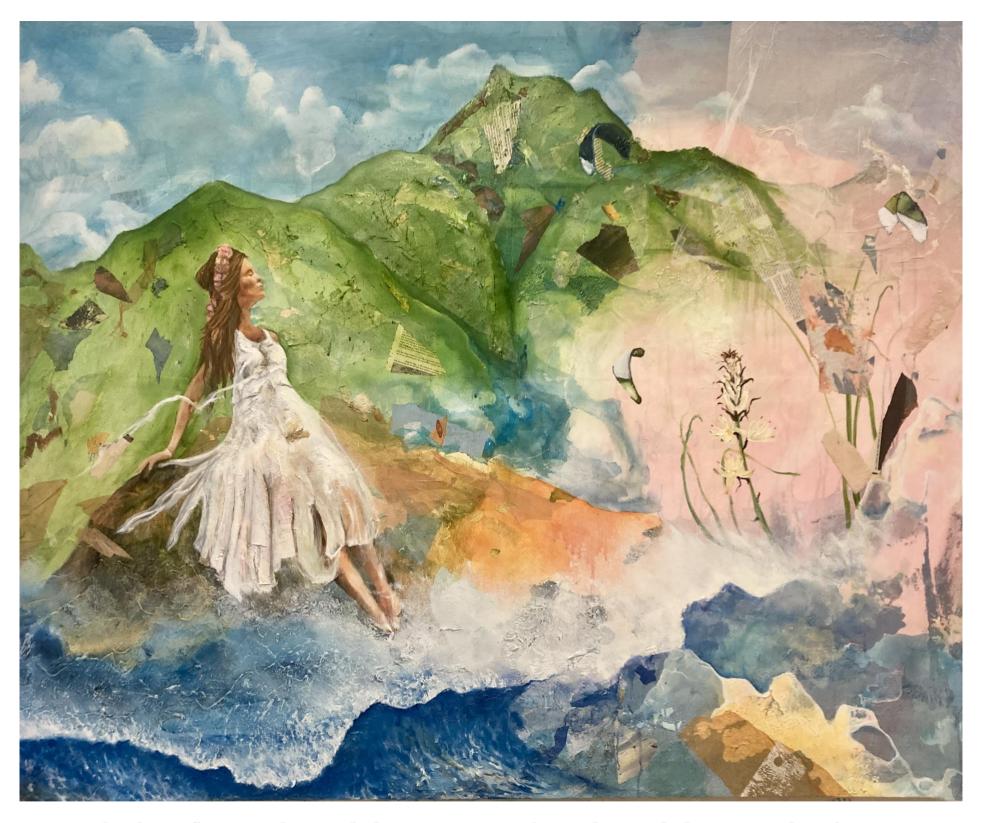

## Valley Isle

Mixed media on canvas 2023

> Mauka Diver 30 x 40 in

Hula 30 x 24 in

Hokule'a 40 x 30 in

Creature of Grace 30 x 24 in

The last flower that I did not squeeze but planted there on the shore, where the sun fell every morning.

'Valley Isle' is the creative vision of artist Melody Guini capturing the spirit of the Hawaiian Islands. Recently, she moved from Makai (ocean side) to Mauka (mountain side) which has been a major source of inspiration for her work. These creations reflect the awe and serenity of green cathedral-looking valleys in conversation with the surrounding multifaceted sea. In a unique blend of traditional and modern art, Melody brings the breathtaking beauty of the islands to the world.