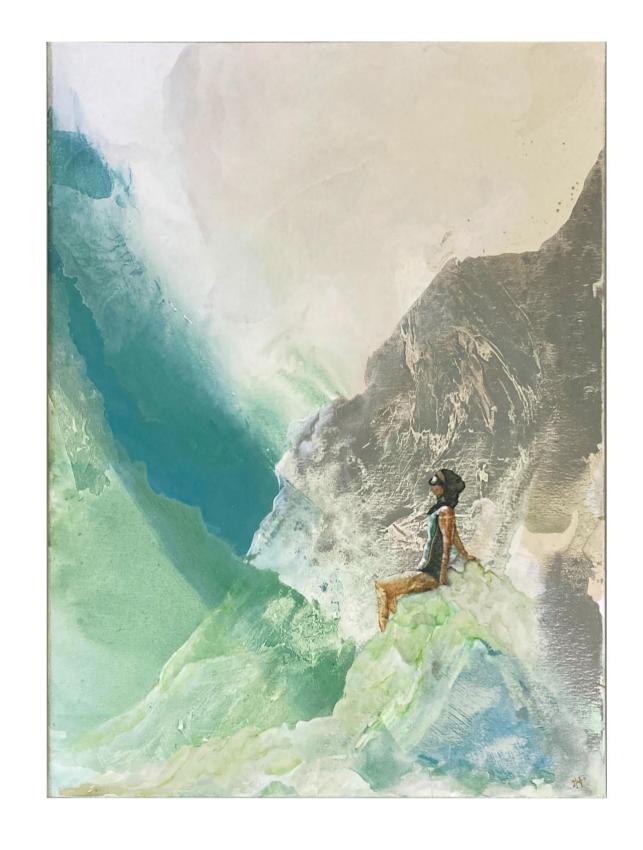

## Valley Isle

Mixed media on canvas 2023

> Mauka Diver 30 x 40 in

Hula 30 x 24 in

Hokule'a 40 x 30 in

Creature of Grace 30 x 24 in

The last flower that I did not squeeze but planted there on the shore, where the sun fell every morning.

'Valley Isle' is the creative vision of artist Melody Guini capturing the spirit of the Hawaiian Islands. Recently, she moved from Makai (ocean side) to Mauka (mountain side) which has been a major source of inspiration for her work. These creations reflect the awe and serenity of green cathedral-looking valleys in conversation with the surrounding multifaceted sea. In a unique blend of traditional and modern art, Melody brings the breathtaking beauty of the islands to the world.