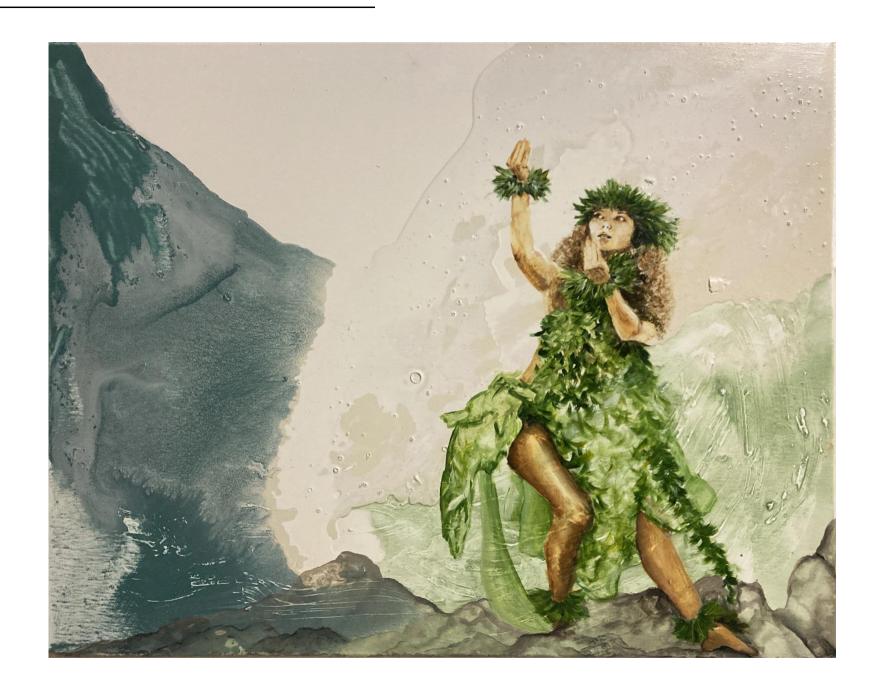

## Valley Isle

Mixed media on canvas 2023

> Mauka Diver 30 x 40 in

Hula 30 x 24 in

Hokule'a 40 x 30 in

Creature of Grace 30 x 24 in

The last flower that I did not squeeze but planted there on the shore, where the sun fell every morning.

'Valley Isle' is the creative vision of artist Melody Guini capturing the spirit of the Hawaiian Islands. Recently, she moved from Makai (ocean side) to Mauka (mountain side) which has been a major source of inspiration for her work. These creations reflect the awe and serenity of green cathedral-looking valleys in conversation with the surrounding multifaceted sea. In a unique blend of traditional and modern art, Melody brings the breathtaking beauty of the islands to the world.